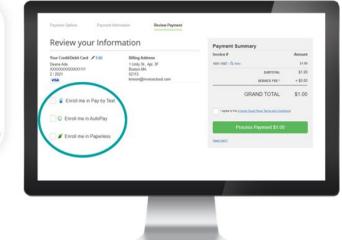

### **Improvement: User-friendly Guest Checkout**

- Barriers to access
  - Login requires last payment amount
  - No self-service enrollments
  - Requires calls to office

- Easy access to bill
- One-click enrollments in payment route

- Paperless
- AutoPay
- Pay-by-Text